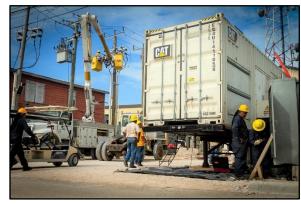

## **BEL Installs New Generation Unit for Caye Caulker**

Customers of Belize Electricity Limited (BEL) in Caye Caulker will soon benefit from a new 1705kW capacity generation unit that arrived on the island early this morning. The unit was sourced from Panama in January to provide increased generation capacity and reliability of power supply.

BEL teams have commenced preparations to connect the unit to the power system and conduct testing for 48 hours with the island's load. During testing, BEL teams will continue to monitor and make necessary adjustments to ensure the unit operates consistently and efficiently.

The Company expects to commission the new unit during the upcoming weekend – three days earlier than previously anticipated.

BEL teams prepare to commission new generation unit that arrived in Caye Caulker today.