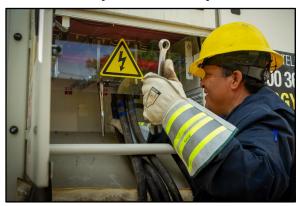

BEL teams have commenced preparations to connect the unit to the power system and conduct testing for 48 hours with the island's load. During testing, BEL teams will continue to monitor and make necessary adjustments to ensure the unit operates consistently and efficiently.

With the addition of the new unit, BEL's generation capacity for the island will be 4.1MW compared to the current capacity of 3.1MW.

Once the new unit is operational, maintenance works will commence on the other generation units supplying Caye Caulker and the additional unit that was locally sourced in January will be removed from the system.